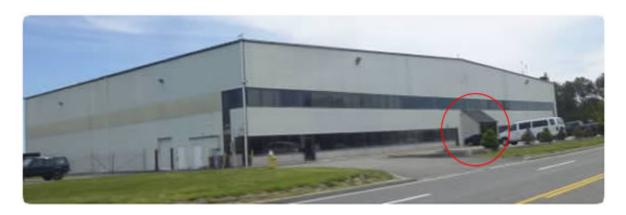

# When you arrive, our **Entrance is in the Middle of the Building**

Ring our doorbell and we will come down and greet you as quickly as possible!

- Our bell is the top button labeled "LIF Long Island Flying"
  - It may take us a few moments to get downstairs